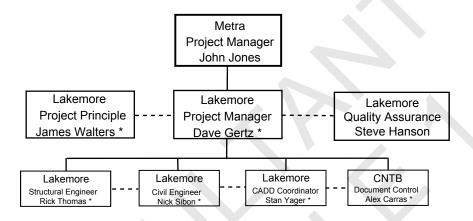

# Lakemore & Associates

# Harlem Station Design

Project # / PPN: AA-1234, Contract # PO0059867,

Task # 03

#### Legend:

Reporting
----- Coordination

\* QC Responsibilities

## QC Responsibilities:

- Check/Verify Calculations
- Check/Verify Drawings
- Document QC Activities