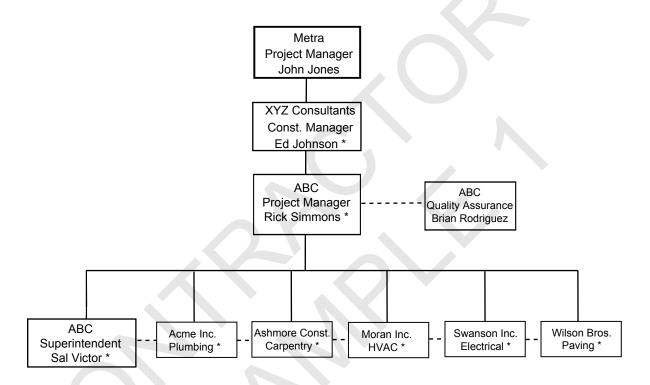

#### ABC Construction

#### Harlem Station Renovation

Project #/ PPN: AA-1234, Contract # PO0012345,

Task # N/A

#### Legend:

Reporting
Coordination

\* QC Responsibilities

#### QC Responsibilities:

- Inspection/Testing
- Document QC Activities
- Inspection of Materials
- Verify Equipment Calibration

XYZ Consultants

Harlem Station Renovation Construction Manangement Project #/ PPN: AA-1234, Contract # PO0054231, Task # 02