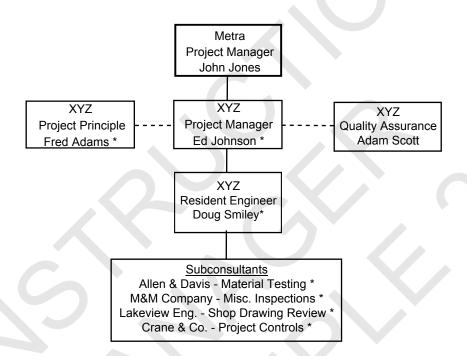

# Lakemore & Associates

# Harlem Station Design

Project # / PPN: AA-1234, Contract # PO0059867,

Task # 03

#### Legend:

Reporting
----- Coordination

\* QC Responsibilities

## QC Responsibilities:

- Check/Verify Calculations
- Check/Verify Drawings
- Document QC Activities