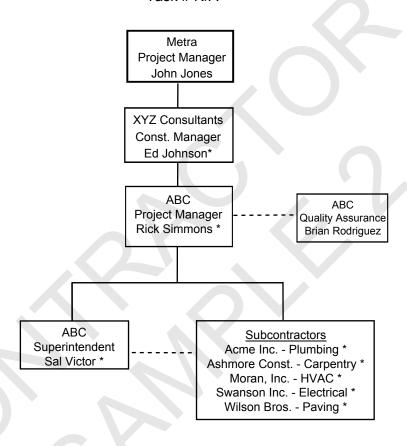

#### ABC Construction

## Harlem Station Renovation

Project #/ PPN: AA-1234, Contract # PO0012345,

Task # N/A

#### Legend:

Reporting
Coordination

\* QC Responsibilities

#### QC Responsibilities:

- Inspection/Testing
- Document QC Activities
- Inspection of Materials
- Verify Equipment Calibration