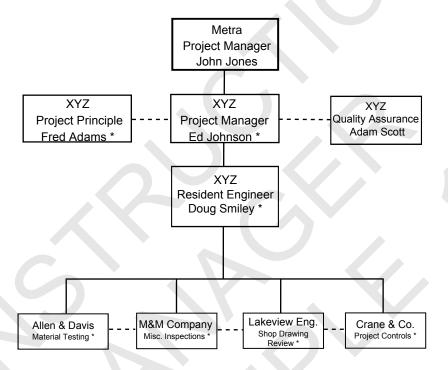

#### XYZ Consultants

Harlem Station Renovation Construction Manangement Project #/ PPN: AA-1234, Contract # PO0054231, Task # 02

#### Legend:

ReportingCoordinationQC Responsibilities

Revision #: 00 Date: 12-30-17

#### QC Responsibilities:

- Inspection/Testing
- Check/Verify Calculations
- Verify Drawing Changes
- Document QC Activities
- Inspection of Materials
- Verify Equipment Calibration