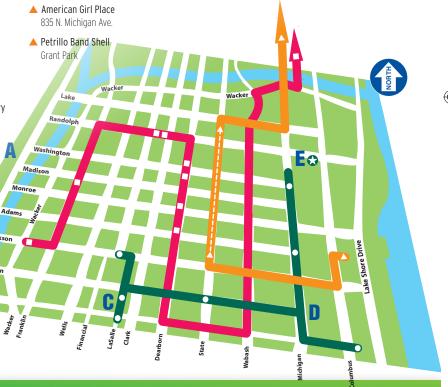

# **METRA WALKING TOURS**

#### Art & **Architecture**

- Willis Tower Skydeck Enter on Jackson Blvd.
- John Hancock Observatory 875 N. Michigan Ave.
- Louise Nevelson Sculpture, Dawn Shadows Madison & Franklin
- James R. Thompson Center Clark & Randolph
- Jean Dubuffet Sculpture, Monument With Standing Beast James R. Thompson Center
- Richard J. Daley Center Washington & Dearborn
- Picasso Sculpture. Un-Named. Richard J. Daley Center
- Joan Miró Sculpture, Chicago, Richard J. Daley Center
- Marc Chagall Mosaic, Four Seasons. Monroe & Dearborn
- Alexander Calder Sculpture, The Flamingo, Adams & Dearborn

## **Points of Interest**

- Millennium Park Cloud Gate Sculpture Aka 'The Bean' Pritzker Pavilion
- CME Group 141 W. Jackson Blvd.
- Federal Reserve Bank of Chicago 230 S. LaSalle
- Chicago Board Options Exchange (CBOE) 400 S. LaSalle
- Chicago Stock Exchange 440 S. LaSalle
- Harold Washington Library 400 S State
- Cultural Center 78 E. Washington
- Buckingham Fountain Grant Park

Jackson

Van Buren

Congress

# **Shopping & Entertainment**

- Magnificent Mile Visit the fabulous stores. galleries and boutiques on North Michigan Avenue.
- ▲ State Street Enjoy shopping at a variety of stores and specialty shops.
- Grant Park

## **Metra Terminals**

- A Ogilvie Transportation Center
- B Union Station
- C LaSalle Street Station
- D Van Buren Street Station
- E Millennium Station