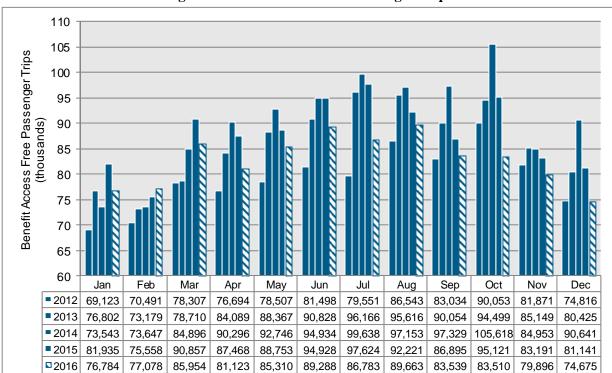

#### Free Trips

Figure 2 shows the number of Benefit Access free passenger trips for the last five years. Benefit Access trips are included in ridership estimates because Metra is eligible for reimbursement for the number provided.

Figure 2: Benefit Access Free Passenger Trips