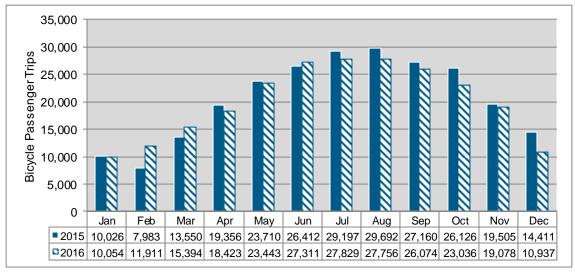

## **Bicycle Trips**

Figure 4 shows the number of trips provided where the passenger transported a bicycle.

Figure 4: Bicycle Trips