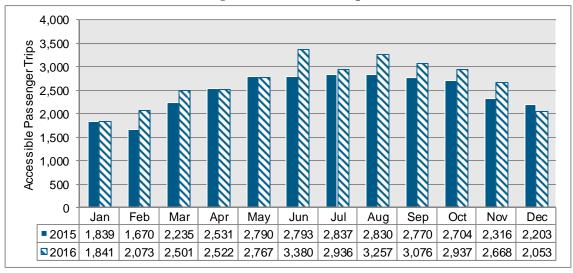

## **Accessible Trips**

Figure 3 shows the number of trips provided using accessible equipment. Accessible equipment consists of bridge plates on the Metra Electric and wheelchair lifts on all other lines.

Figure 3: Accessible Trips