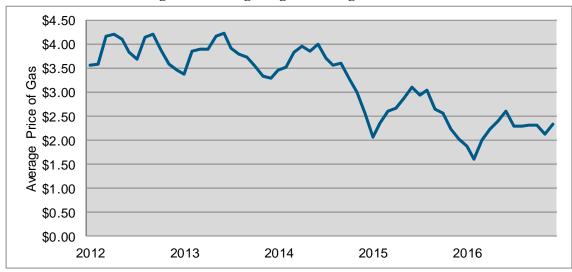

#### **Gas Prices**

Figure 6 shows the average price of unleaded regular gas for the Chicago-Gary-Kenosha area. The average price of a gallon of regular unleaded gas in December 2016 was \$2.33, \$0.30 higher compared to December 2015.

Figure 6: Chicago Region Average Gas Prices

|        | Jan     | Feb     | Mar     | Apr     | May     | Jun     | Jul     | Aug     | Sep     | Oct     | Nov     | Dec    | Average |
|--------|---------|---------|---------|---------|---------|---------|---------|---------|---------|---------|---------|--------|---------|
| 2012   | \$3.56  | \$3.59  | \$4.17  | \$4.22  | \$4.11  | \$3.84  | \$3.69  | \$4.15  | \$4.21  | \$3.89  | \$3.59  | \$3.46 | \$ 3.87 |
| 2013   | \$3.39  | \$3.85  | \$3.90  | \$3.90  | \$4.18  | \$4.23  | \$3.92  | \$3.79  | \$3.74  | \$3.54  | \$3.34  | \$3.30 | \$ 3.76 |
| 2014   | \$3.45  | \$3.52  | \$3.83  | \$3.95  | \$3.86  | \$3.99  | \$3.71  | \$3.57  | \$3.61  | \$3.30  | \$3.00  | \$2.57 | \$ 3.53 |
| 2015   | \$2.07  | \$2.36  | \$2.60  | \$2.67  | \$2.88  | \$3.12  | \$2.95  | \$3.04  | \$2.64  | \$2.56  | \$2.23  | \$2.03 | \$ 2.60 |
| 2016   | \$1.89  | \$1.61  | \$2.00  | \$2.24  | \$2.40  | \$2.61  | \$2.30  | \$2.29  | \$2.31  | \$2.31  | \$2.14  | \$2.33 | \$ 2.20 |
| Change | -\$0.19 | -\$0.75 | -\$0.60 | -\$0.43 | -\$0.48 | -\$0.51 | -\$0.65 | -\$0.75 | -\$0.33 | -\$0.25 | -\$0.10 | \$0.30 | -\$0.39 |