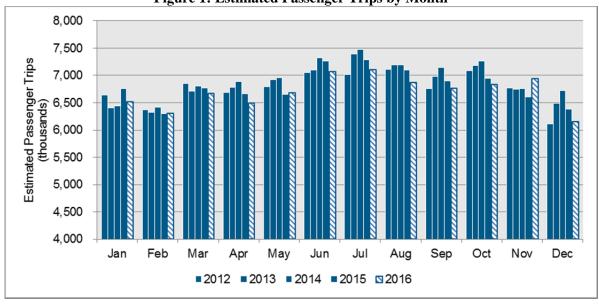

Figure 1: Estimated Passenger Trips by Month

For the 2016 budget year, Metra estimated total annual passenger trips to be 81.8 million. To track how well ridership is comparing to this budgeted amount, monthly estimates have been calculated by distributing the budgeted trips throughout the year. Table 2 shows the estimated monthly passenger trips compared to this distribution.

**Table 1: Estimated Passenger Trips by Month** 

|               |        | timated Pas |        | Chai   | nge    |           |           |
|---------------|--------|-------------|--------|--------|--------|-----------|-----------|
|               | 2012   | 2013        | 2014   | 2015   | 2016   | 2012-2016 | 2015-2016 |
| Jan           | 6,638  | 6,412       | 6,437  | 6,764  | 6,513  | -1.9%     | -3.7%     |
| Feb           | 6,371  | 6,329       | 6,419  | 6,297  | 6,310  | -1.0%     | 0.2%      |
| Mar           | 6,856  | 6,707       | 6,805  | 6,770  | 6,666  | -2.8%     | -1.5%     |
| Apr           | 6,694  | 6,783       | 6,885  | 6,663  | 6,497  | -2.9%     | -2.5%     |
| May           | 6,792  | 6,928       | 6,953  | 6,656  | 6,681  | -1.6%     | 0.4%      |
| Jun           | 7,056  | 7,103       | 7,318  | 7,260  | 7,066  | 0.2%      | -2.7%     |
| Jul           | 7,017  | 7,399       | 7,473  | 7,286  | 7,110  | 1.3%      | -2.4%     |
| Aug           | 7,113  | 7,194       | 7,192  | 7,100  | 6,866  | -3.5%     | -3.3%     |
| Sep           | 6,756  | 6,987       | 7,144  | 6,896  | 6,766  | 0.1%      | -1.9%     |
| Oct           | 7,091  | 7,187       | 7,260  | 6,949  | 6,832  | -3.7%     | -1.7%     |
| Nov           | 6,773  | 6,750       | 6,760  | 6,606  | 6,943  | 2.5%      | 5.1%      |
| Dec           | 6,113  | 6,489       | 6,724  | 6,385  | 6,153  | 0.7%      | -3.6%     |
| Last 3 Months | 19,977 | 20,426      | 20,744 | 19,939 | 19,928 | -0.2%     | -0.1%     |
| Annual Total  | 81,270 | 82,267      | 83,370 | 81,630 | 80,402 | -1.1%     | -1.5%     |